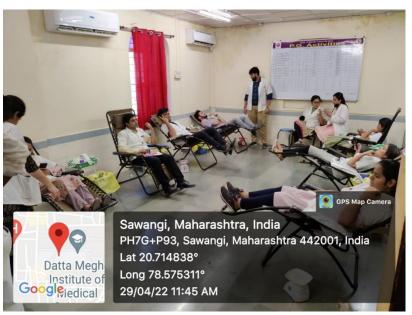

## STUDENT WELFARE COMMITEE AND SPDC ALUMNI ASSOCIATION ORGANIZED A BLOOD DONATION CAMP.

A Blood Donation Camp was organized by student welfare comittee and SPDC Alumni Association on 29th April 2022. The program turned out to be a successful one with maximum participation from the students and alumni of DMIMS along with Staff members. A total of 92 bags of blood were collected.